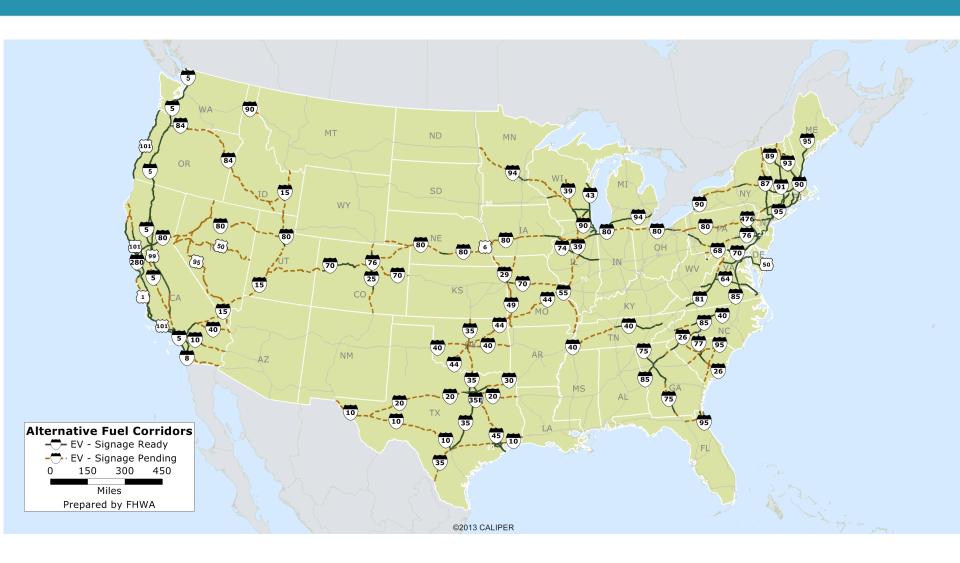

ortions/segments of 55 Interstates and a few state roads/highways
  - Comprise 35 states plus D.C.
  - Cover almost 85,000 miles of the National Highway System

#### **CRITERIA\***

- EV Includes DCFC and Level 2, 50 miles between stations, 5 miles from highway, public stations only
- CNG 150 miles between stations, 5 miles from highway, public stations only, fast fill, 3,600 psi
- LNG 200 miles between stations, 5 miles from highway, public stations only
- Propane 150 miles between stations, 5 miles from highway,
   public stations only, primary stations only
- Hydrogen 100 miles between stations, 5 miles from highway, public stations only
- \* Based on input from stakeholders, industry and DOE

## U.S. Department of Transportation Federal Highway Administration

### **EV Corridor Map**





### **CNG Corridor Map**







### **LNG Corridor Map**





#### Propane Corridor Map





### Hydrogen Corridor Map





#### **SIGNAGE & WEBSITE**



http://www.fhwa.dot.gov/environ
ment/alternative\_fuel\_corridors/

ALTERNATIVE
FUELS
CORRIDOR