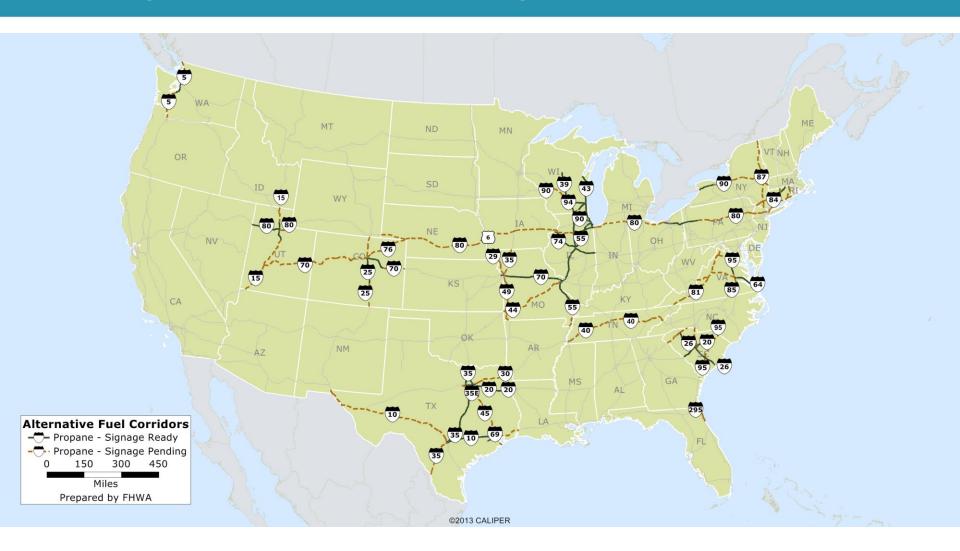

.C.
  - Cover almost 85,000 miles of the National Highway System

#### **CRITERIA\***

- EV Includes DCFC and Level 2, 50 miles between stations, 5 miles from highway, public stations only
- CNG 150 miles between stations, 5 miles from highway, public stations only, fast fill, 3,600 psi
- LNG 200 miles between stations, 5 miles from highway, public stations only
- Propane 150 miles between stations, 5 miles from highway,
   public stations only, primary stations only
- Hydrogen 100 miles between stations, 5 miles from highway, public stations only
- \* Based on input from stakeholders, industry and DOE

## U.S. Department of Transportation Federal Highway Administration

### **EV Corridor Map**





### **CNG Corridor Map**







### **LNG Corridor Map**





#### Propane Corridor Map





### Hydrogen Corridor Map





#### **SIGNAGE & WEBSITE**



http://www.fhwa.dot.gov/environ
ment/alternative\_fuel\_corridors/

ALTERNATIVE
FUELS
CORRIDOR