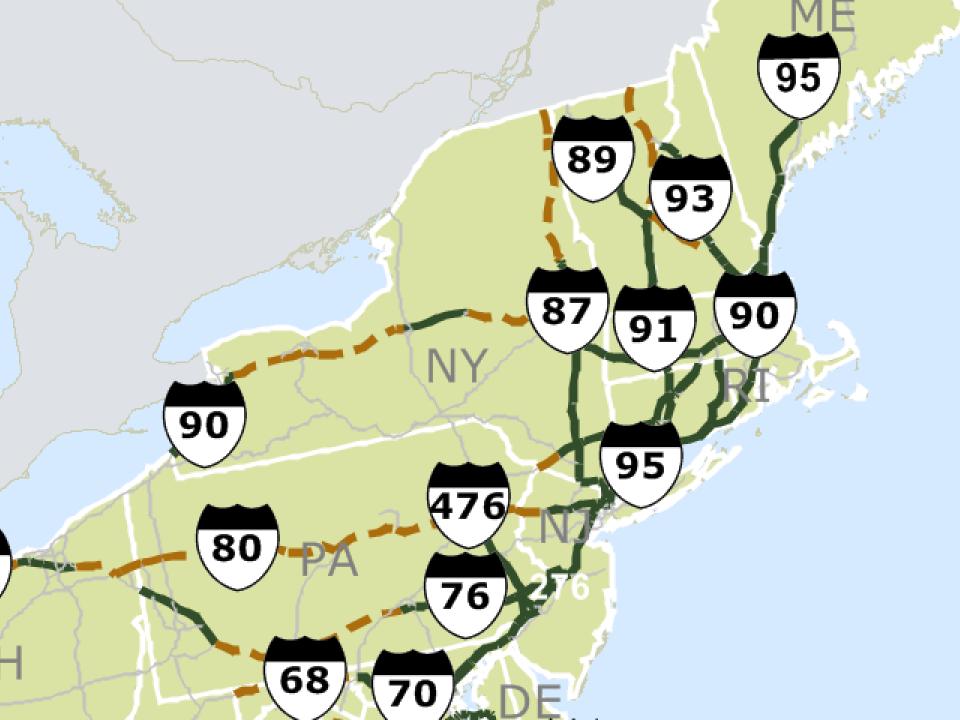

tions/segments of 55 Interstates and a few state roads/highways
  - Comprise 35 states plus D.C.
  - Cover almost 85,000 miles of the National Highway System

#### **CRITERIA\***

- EV Includes DCFC and Level 2, 50 miles between stations, 5 miles from highway, public stations only
- CNG 150 miles between stations, 5 miles from highway, public stations only, fast fill, 3,600 psi
- LNG 200 miles between stations, 5 miles from highway, public stations only
- Propane 150 miles between stations, 5 miles from highway,
   public stations only, primary stations only
- Hydrogen 100 miles between stations, 5 miles from highway, public stations only
- \* Based on input from stakeholders, industry and DOE

## U.S. Department of Transportation Federal Highway Administration

### **EV Corridor Map**





### **CNG Corridor Map**







### **LNG Corridor Map**





#### Propane Corridor Map





### Hydrogen Corridor Map





#### **SIGNAGE & WEBSITE**



http://www.fhwa.dot.gov/environ
ment/alternative\_fuel\_corridors/

ALTERNATIVE
FUELS
CORRIDOR