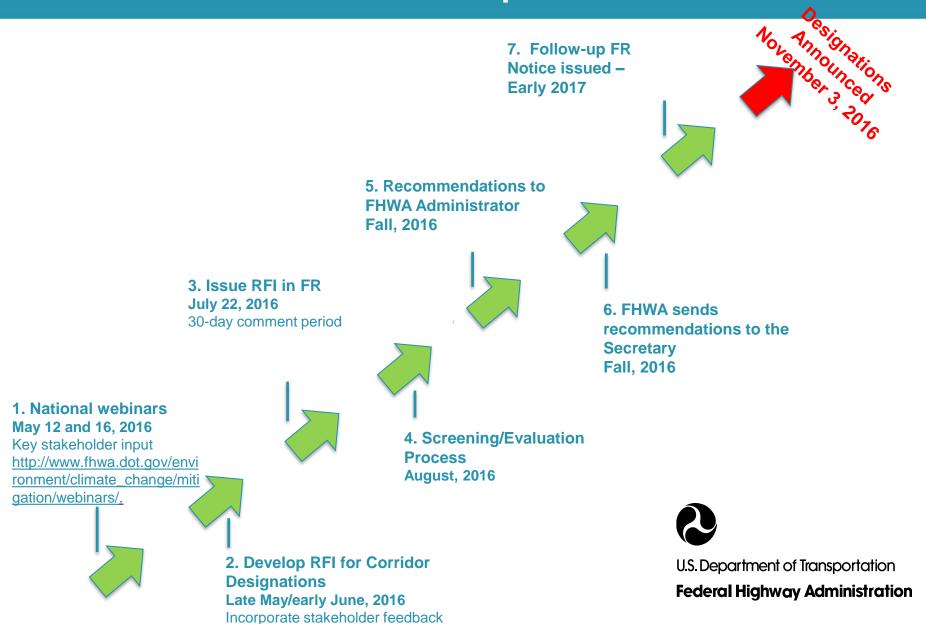

#### FAST Act: Alternative Fuel Corridor Designations

Diane Turchetta
USDOT-FHWA













# FAST Act Section 1413 – Alternative Fuel Corridor Roadmap



#### **PROCESS**



- 34 nominations received separated into two categories:
  - ✓ Signage-ready sufficient facilities on the corridor to warrant highway signage;
  - ✓ Signage-pending at this time, insufficient facilities on the corridor to warrant highway signage
- Decisions based on information from DOE's alternative fuel station databases
- Only interstates were designated in this initial phase (many state highways and roads were nominated)
- Designations....
  - Include portions/segments of 55 Interstates and a few state roads/highways
  - Comprise 35 states plus D.C.
  - Cover almost 85,000 miles of the National Highway System

#### **CRITERIA\***

- EV Includes DCFC and Level 2, 50 miles between stations, 5 miles from highway, public stations only
- CNG 150 miles between stations,