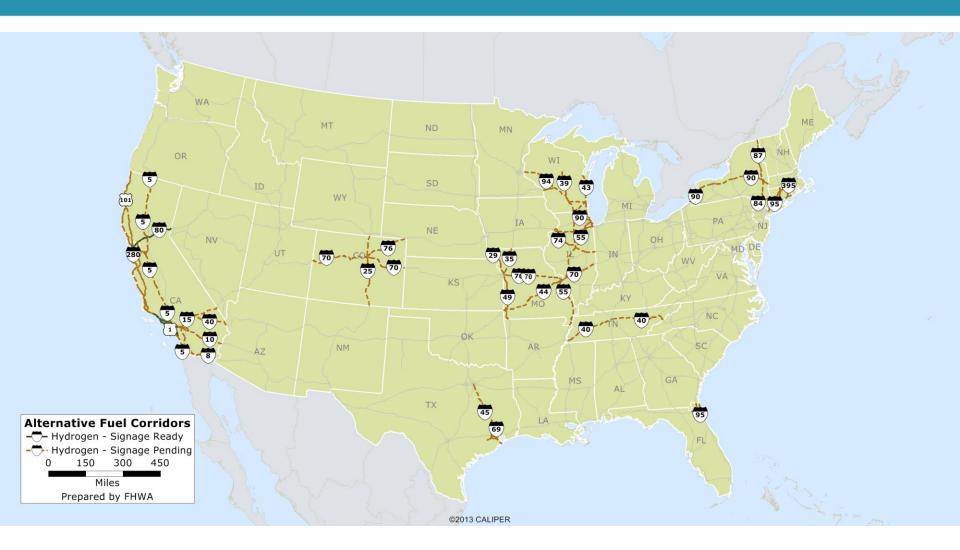

es of the National Highway System

#### **CRITERIA\***

- EV Includes DCFC and Level 2, 50 miles between stations, 5 miles from highway, public stations only
- CNG 150 miles between stations, 5 miles from highway, public stations only, fast fill, 3,600 psi
- LNG 200 miles between stations, 5 miles from highway, public stations only
- Propane 150 miles between stations, 5 miles from highway,
   public stations only, primary stations only
- Hydrogen 100 miles between stations, 5 miles from highway, public stations only
- \* Based on input from stakeholders, industry and DOE

## U.S. Department of Transportation Federal Highway Administration

### **EV Corridor Map**





### **CNG Corridor Map**







### **LNG Corridor Map**





#### Propane Corridor Map





### Hydrogen Corridor Map





#### **SIGNAGE & WEBSITE**



http://www.fhwa.dot.gov/environ
ment/alternative\_fuel\_corridors/

ALTERNATIVE
FUELS
CORRIDOR