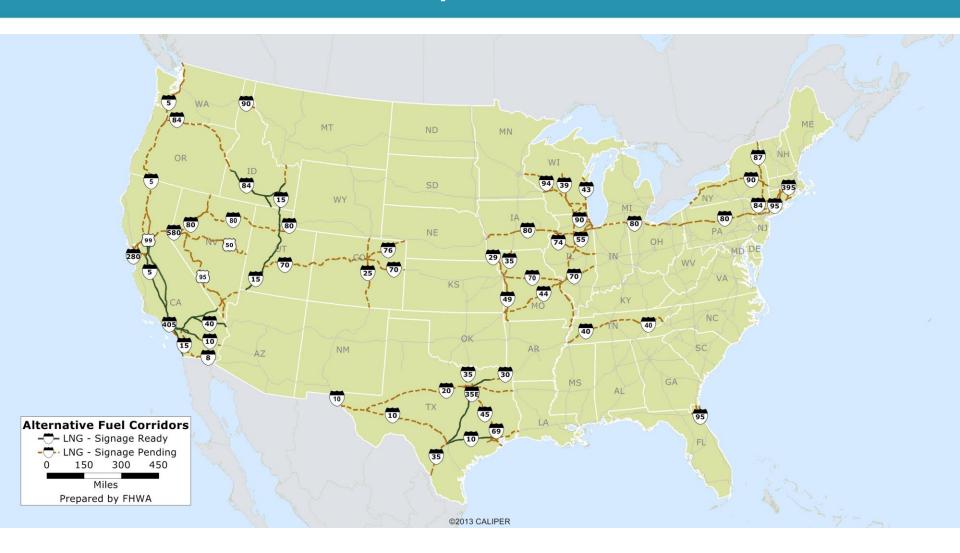

s
  - Comprise 35 states plus D.C.
  - Cover almost 85,000 miles of the National Highway System

#### **CRITERIA\***

- EV Includes DCFC and Level 2, 50 miles between stations, 5 miles from highway, public stations only
- CNG 150 miles between stations, 5 miles from highway, public stations only, fast fill, 3,600 psi
- LNG 200 miles between stations, 5 miles from highway, public stations only
- Propane 150 miles between stations, 5 miles from highway,
   public stations only, primary stations only
- Hydrogen 100 miles between stations, 5 miles from highway, public stations only
- \* Based on input from stakeholders, industry and DOE

## U.S. Department of Transportation Federal Highway Administration

### **EV Corridor Map**





### **CNG Corridor Map**







### **LNG Corridor Map**





#### Propane Corridor Map





### Hydrogen Corridor Map





#### **SIGNAGE & WEBSITE**



http://www.fhwa.dot.gov/environ
ment/alternative\_fuel\_corridors/

ALTERNATIVE
FUELS
CORRIDOR