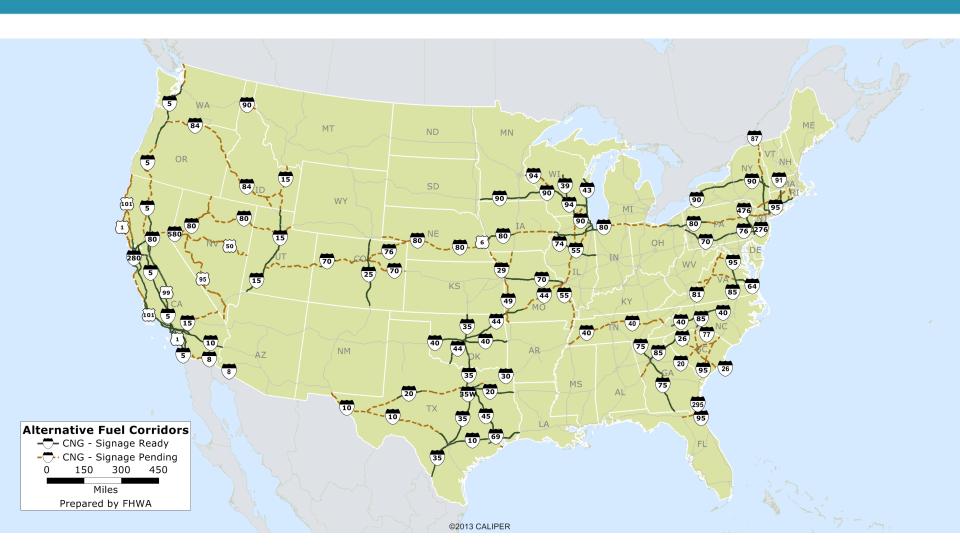

es and a few state roads/highways
  - Comprise 35 states plus D.C.
  - Cover almost 85,000 miles of the National Highway System

#### **CRITERIA\***

- EV Includes DCFC and Level 2, 50 miles between stations, 5 miles from highway, public stations only
- CNG 150 miles between stations, 5 miles from highway, public stations only, fast fill, 3,600 psi
- LNG 200 miles between stations, 5 miles from highway, public stations only
- Propane 150 miles between stations, 5 miles from highway,
   public stations only, primary stations only
- Hydrogen 100 miles between stations, 5 miles from highway, public stations only
- \* Based on input from stakeholders, industry and DOE

## U.S. Department of Transportation Federal Highway Administration

### **EV Corridor Map**





### **CNG Corridor Map**







### **LNG Corridor Map**





#### Propane Corridor Map





### Hydrogen Corridor Map





#### **SIGNAGE & WEBSITE**



http://www.fhwa.dot.gov/environ
ment/alternative\_fuel\_corridors/

ALTERNATIVE
FUELS
CORRIDOR