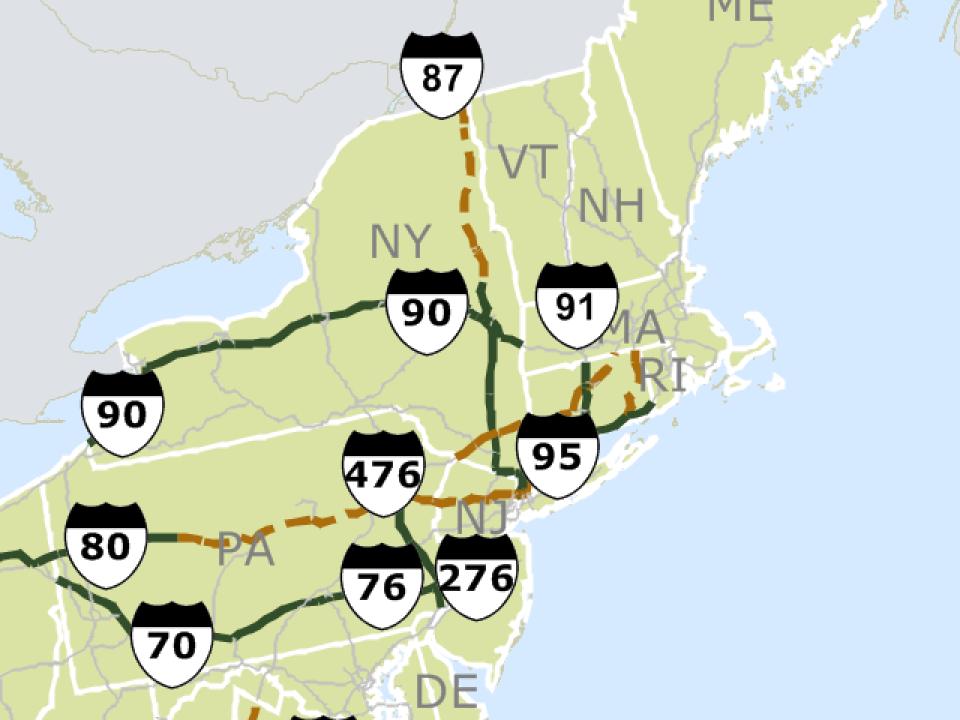

and a few state roads/highways
  - Comprise 35 states plus D.C.
  - Cover almost 85,000 miles of the National Highway System

#### **CRITERIA\***

- EV Includes DCFC and Level 2, 50 miles between stations, 5 miles from highway, public stations only
- CNG 150 miles between stations, 5 miles from highway, public stations only, fast fill, 3,600 psi
- LNG 200 miles between stations, 5 miles from highway, public stations only
- Propane 150 miles between stations, 5 miles from highway,
   public stations only, primary stations only
- Hydrogen 100 miles between stations, 5 miles from highway, public stations only
- \* Based on input from stakeholders, industry and DOE

## U.S. Department of Transportation Federal Highway Administration

### **EV Corridor Map**





### **CNG Corridor Map**







### **LNG Corridor Map**





#### Propane Corridor Map





### Hydrogen Corridor Map





#### **SIGNAGE & WEBSITE**



http://www.fhwa.dot.gov/environ
ment/alternative\_fuel\_corridors/

ALTERNATIVE
FUELS
CORRIDOR