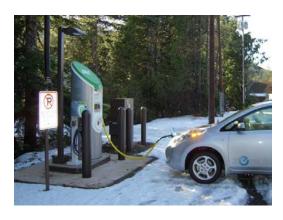

### **WCEH Status**

- 56 Total Stations WCEH Complete
  - 44 Oregon State Department of Transportation (ODOT)
  - 12 Washington State Department of Transportation (WSDOT)

**WCEH Charging Station Construction** 

**Hood River WCEH Charging Station** 

**Mount Hood WCEH Charging Station** 