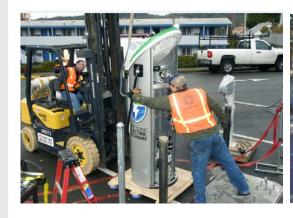

### **WCEH Status**

- 56 Total Stations WCEH Complete
  - 44 Oregon State Department of Transportation (ODOT)
  - 12 Washington State Department of Transportation (WSDOT)

**WCEH Charging Station Construction** 