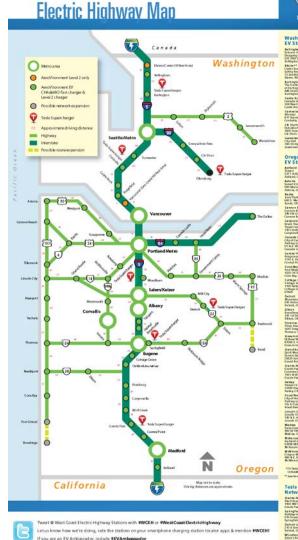

## **West Coast Electric Highway**

### **WCEH Status**

- 56 Total Stations WCEH Complete
  - 44 Oregon State Department of Transportation (ODOT)
  - 12 Washington State Department of Transportation (WSDOT)

**WCEH Charging Station Construction** 