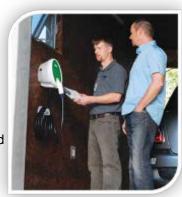

### **WCEH Status**

- 56 Total Stations WCEH Complete
  - 44 Oregon State Department of Transportation (ODOT)
  - 12 Washington State Department of Transportation (WSDOT)

**WCEH Charging Station Construction** 

**Hood River WCEH Charging Station** 

**Mount Hood WCEH Charging Station** 