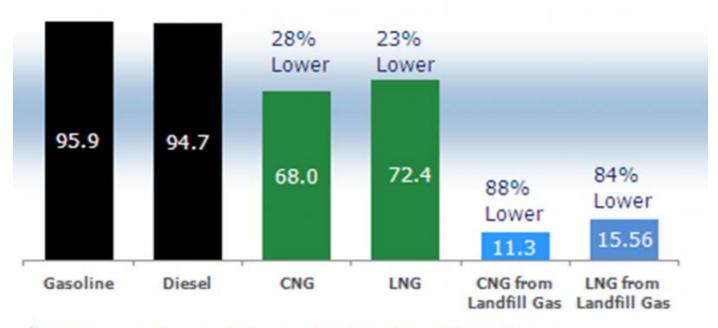

## RNG Emission Reductions Change the Game

<sup>\*</sup>CARB Low Carbon Fuel Standard "Well-to-Wheels" GHG Emissions