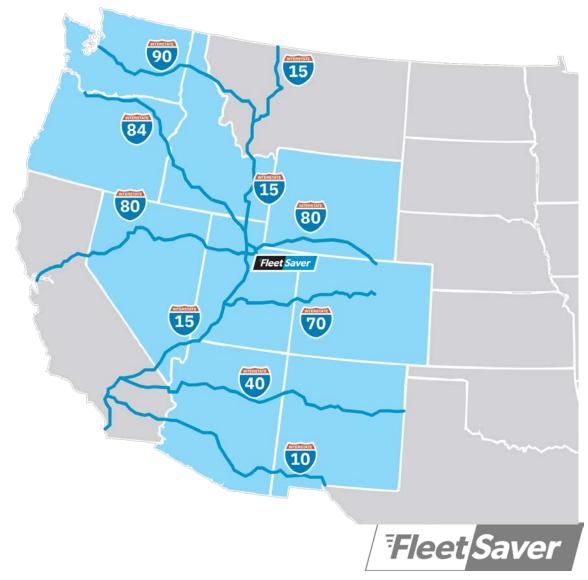

#### Serving the Western Freight Corridors

- Interstate 15 (Canada SoCal)
- Interstate 80 (Cheyenne-SLC-CA)
- Interstate 40 (TX-ABQ- SoCal)
- Interstate 10 (TX-Tucson-SoCal)
- Interstate 70 (Denver-S. Utah)
- Interstate 84 (SLC Seattle)
- Interstate 90 (Seattle -Dakotas)